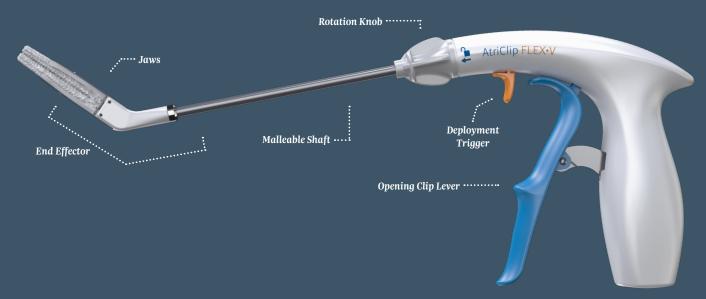

## **AtriClip FLEX•V<sup>®</sup> Device**

## AtriCure





**U.S. Indications:** The AtriClip LAA Exclusion System is indicated for the exclusion of the heart's left atrial appendage, performed under direct visualization and in conjunction with other cardiac surgical procedures.

Direct visualization, in this context, requires that the surgeon is able to see the heart directly, with or without assistance from a camera, endoscope, etc., or other appropriate viewing technologies.

Please review the Instructions for Use for a complete listing of contraindications, warnings, precautions and potential adverse events prior to using these devices.

Rx Only.

PM-US-0107C-0825-G