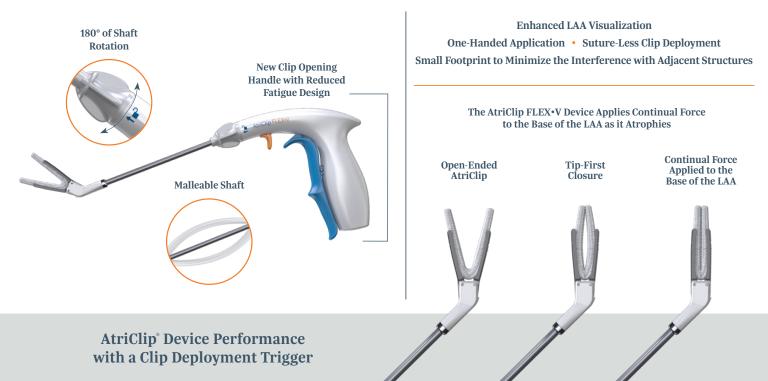

## **AtriClip FLEX•V<sup>®</sup> Device**

## AtriCure





**U.S. Indications:** The AtriClip LAA Exclusion System is indicated for the exclusion of the heart's left atrial appendage, performed under direct visualization and in conjunction with other cardiac surgical procedures.

Direct visualization, in this context, requires that the surgeon is able to see the heart directly, with or without assistance from a camera, endoscope, etc., or other appropriate viewing technologies.

Please review the Instructions for Use for a complete listing of contraindications, warnings, precautions and potential adverse events prior to using these devices.

Rx Only.

PM-US-0107C-0825-G