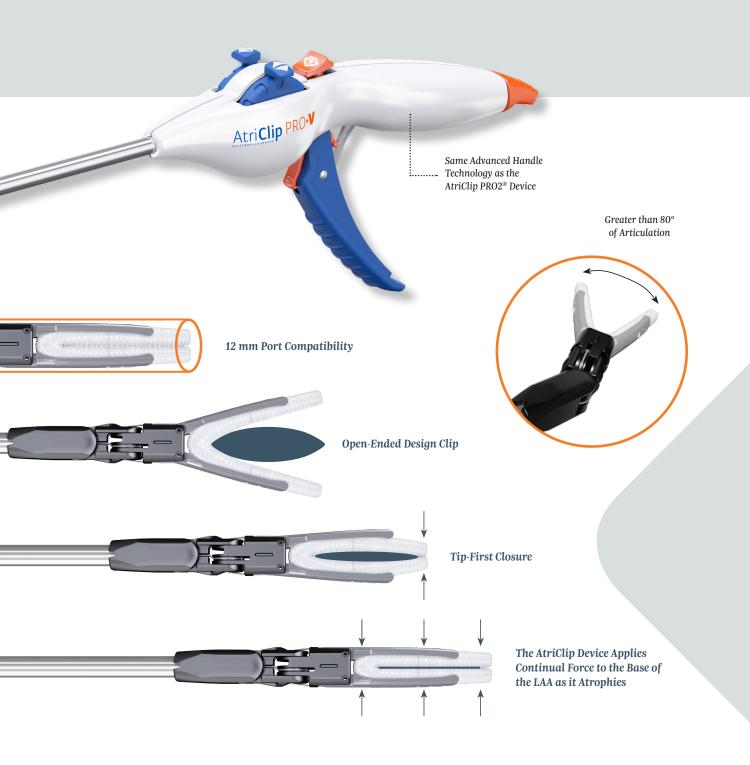

## **AtriClip PRO•V® Device**

LAA EXCLUSION RESULTS IN ELECTRICAL ISOLATION

**AtriCure** 

| LAA Exclusion System |                       |
|----------------------|-----------------------|
| Size                 | AtriClip PRO•V Device |
| 35 mm                | PROV35                |
| 40 mm                | PROV40                |
| 45 mm                | PROV45                |
| 50 mm                | PROV50                |