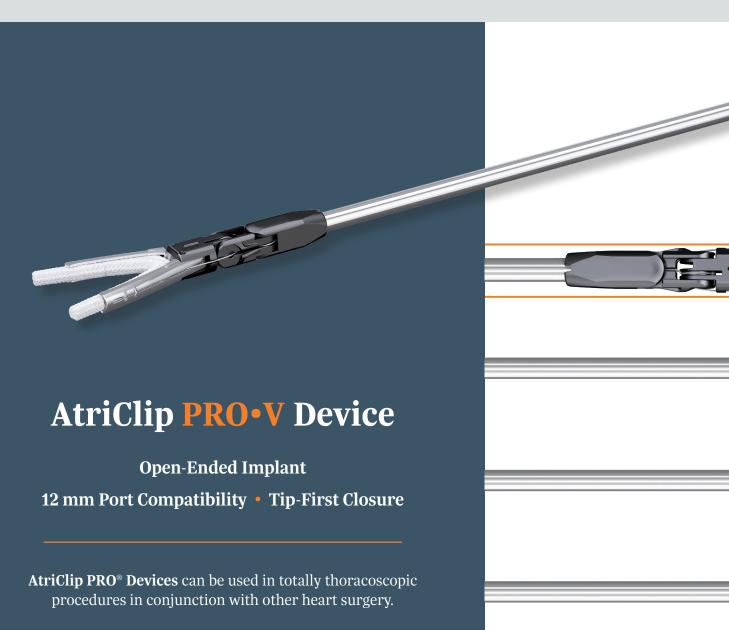

## **AtriClip PRO•V® Device**

LAA EXCLUSION RESULTS IN ELECTRICAL ISOLATION

**AtriCure** 

| LAA Exclusion System |                       |
|----------------------|-----------------------|
| Size                 | AtriClip PRO•V Device |
| 35 mm                | PROV35                |
| 40 mm                | PROV40                |
| 45 mm                | PROV45                |
| 50 mm                | PROV50                |